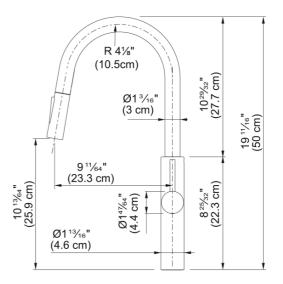

## Pescara Pull-Down Faucet - PES-PDX-SNI | 115.0539.025

| Technical Data                 |               |
|--------------------------------|---------------|
| Aspect                         |               |
| Spout type                     | J - spout     |
| Color                          | Satin nickel  |
| Type of material               | Brass         |
| Flexible pullout hose material | Nylon grey    |
| Spray head material            | Plastic       |
| Product Dimensions             |               |
| Faucet hole diameter           | 35 mm         |
| Cartridge dimension            | 35 mm         |
| Installation                   |               |
| Mounting type                  | Shank         |
| Water supply hose connection   | 3/8"          |
| Water supply hose length       | 450 mm        |
| Product specifications         |               |
| Pressure                       | High pressure |
| Faucet type                    | Spray         |
| Faucet operation               | Side lever    |
| Faucet rotation                | 360°          |
| Product identification         |               |
| Product brand                  | FRANKE        |
| Product family                 | Mythos        |
| Collection                     | Pescara       |
| Features                       |               |
| Water saving feature           | Yes           |
| Type of aerator                | Honeycomb     |
|                                |               |